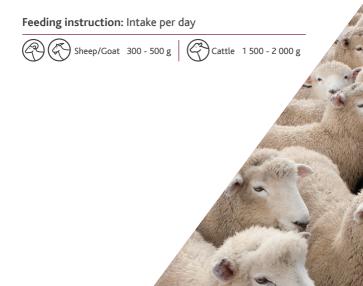

## MOLATEK PASTURE MASTER

Class: Protein Energy Mineral Supplement for Ruminants Registration no. V29510, Act 36/1947

MASS: 50 kg

Pasture Master is an excellent high-quality protein and energy supplement suitable for the rearing, backgrounding and finishing of calves and lambs on green pastures.